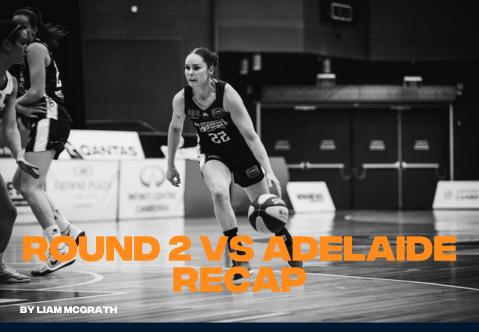

THE UC CAPS WERE A LITTLE SLOW TO START. PERHAPS SOME HEAVY LEGS DUE TO THE SHORT TURNAROUND FROM THE CAPS VICTORY OVER MELBOURNE ON FRIDAY NIGHT. THE UC CAPS STRUGGLED FROM THE FLOOR SHOOTING ONLY 28% IN THE FIRST HALF. PLEASING FROM THE FAN'S PERSPECTIVE WAS THAT DESPITE THIS THE CAPS ONLY TRAILED BY 4 AT THE BREAK.

IN THE SECOND HALF THE UC CAPS LOOKED MORE LIKE THEMSELVES RAISING THEIR SHOOTING PERCENTAGE FROM THE FLOOR TO 46% FOR THE HALF. KELSEY GRIFFIN WAS HUGE AGAIN FOLLOWING HER WNBL PLAYER OF THE ROUND PERFORMANCE AGAINST MELBOURNE WITH ANOTHER HUGE NIGHT, FINISHING WITH 21 POINTS, 8 REBOUND AND 4 ASSISTS. LAUREN SCHERF AND KIA NURSE BOTH DROPPING DOUBLE DOUBLES (POINTS AND REBOUNDS), WHILE KELLY WILSON CLOCKED ANOTHER 37 MINUTES TO FINISH WITH 8 POINTS, 7 REBOUNDS AND 4 ASSISTS.