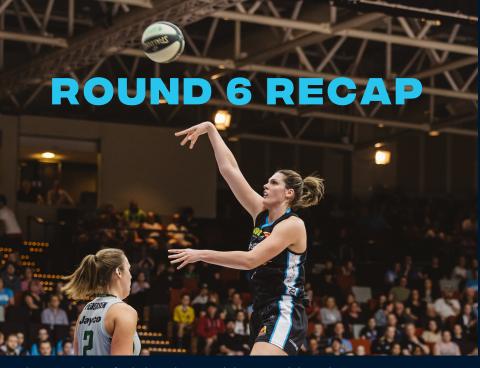

The game got off to a fast start for the UC Caps, with Kelly Wilson pushing the pace and finding Kia Nurse and Kelsey Griffin for layups early in the contest. From there, the size and athleticism of the Caps started to take its toll on the Rangers, with Centre Lauren Scherf doing some BIG work on the offensive glass.

Kelsey Griffin maintained her hot form of late, tallying 21 points to lead the Caps to a 49 - 31 lead at the main break.

The second half was a much more defensive-minded affair, with both teams struggling from the 3-point line, but the rebounding advantage held by the Caps (45 – 33) proved too much to overcome despite a late charge from the Rangers.

Kelsey Griffin finished with yet another unbelievable game, putting up 25 points and 8 rebounds while Lauren Scherf saw a return to form posting 14 points to go with her 8 rebounds, 3 of which came in a row at the offensive end.